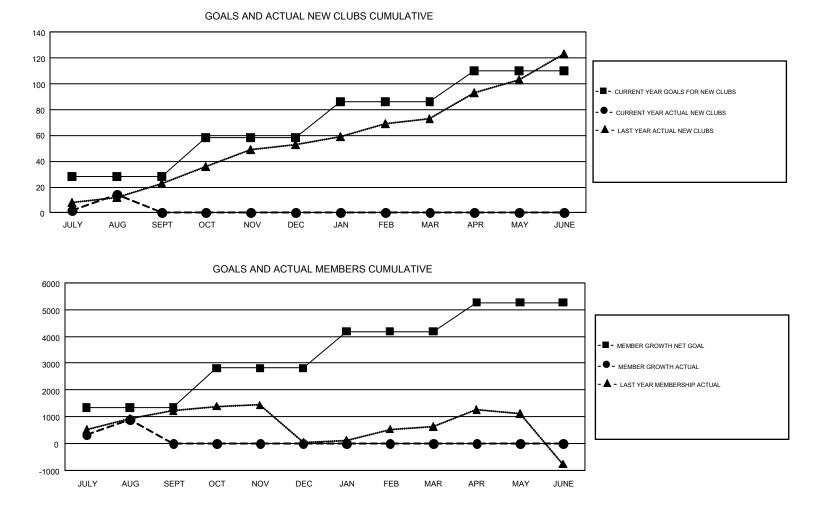

## GAT Constitutional Area 5 - English Speaking Areas

REPORT DOES NOT INCLUDE CLUBS IN UNDISTRICTED AREAS.

| Clubs                 |               |           |               | Members               |                           |                         |                                                    |  |
|-----------------------|---------------|-----------|---------------|-----------------------|---------------------------|-------------------------|----------------------------------------------------|--|
| RESULTS FOR 2019-2020 |               |           |               | RESULTS FOR 2019-2020 |                           |                         |                                                    |  |
| QUARTER               | NEW CLUB GOAL | NEW CLUBS | DROPPED CLUBS | QUARTER               | MEMBER GROWTH NET<br>GOAL | MEMBER GROWTH<br>ACTUAL | DROPPED<br>MEMBERS ACTUAL<br>(including transfers) |  |
| JULY/AUG/SEPT         | 28            | 14        | 24            | JULY/AUG/SEPT         | 1347                      | 2,703                   | 1,573                                              |  |
| OCT/NOV/DEC           | 30            | 0         | 0             | OCT/NOV/DEC           | 1472                      | 0                       | 0                                                  |  |
| JAN/FEB/MAR           | 28            | 0         | 0             | JAN/FEB/MAR           | 1372                      | 0                       | 0                                                  |  |
| APR/MAY/JUNE          | 24            | 0         | 0             | APR/MAY/JUNE          | 1082                      | 0                       | 0                                                  |  |